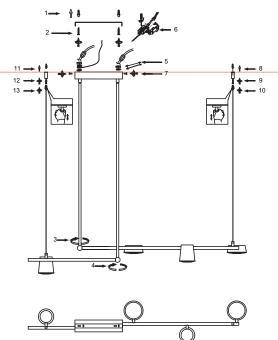

## **Connecting the Terminal Block**

Connect main supply (brown - live, blue - neutral, green/yellow - earth) into terminal block making sure all connections are tight.

## **INSTALLATION INSTRUCTIONS:**

Electrical products can cause death, injury, or damage to property. Installation of this product must be carried out by a qualified electrician.

- Ensure mains supply is switched off.
- Insert masonry plugs into mounting surface.
- Fit mounting bracket onto mounting surface with self-tapping screws.
- Connect wires according to color (White to White, Black to Black).
  Connect all earth lug together onto the crossbar with green screw to tight.
- Fit ceiling plate onto mounting bracket with nuts.
- Reconnect power.